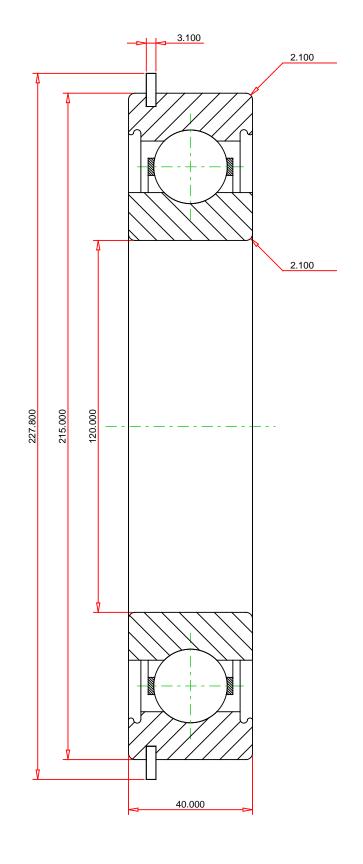

## <u>Specifications</u> | <u>Dimensions</u> | <u>Basic Load Ratings</u> | <u>Factors</u>

| Specifications – |              |               |
|------------------|--------------|---------------|
|                  | Clearance    | C3            |
|                  | Bore Size d  | 120.000 mm    |
|                  | Features     | Snap Ring     |
|                  | Bearing Type | Standard DGBB |
|                  | Weight       | 5.16 Kg       |

| Dir | mensions            |            | - |
|-----|---------------------|------------|---|
|     | Outside Diameter D  | 215.000 mm |   |
|     | utside Ring Width B | 40.000 mm  |   |
|     |                     |            |   |

| Radius Rs min             | 2.100 mm   |
|---------------------------|------------|
| Snap Ring Diameter D2 max | 227.800 mm |
| Snap Ring Width f max     | 3.100 mm   |

| Basic Load Ratings – |                          |          |  |  |
|----------------------|--------------------------|----------|--|--|
|                      | Cr - Dynamic Load Rating | 155.3 kN |  |  |
|                      | C0r - Static Load Rating | 131.1 kN |  |  |
|                      |                          |          |  |  |